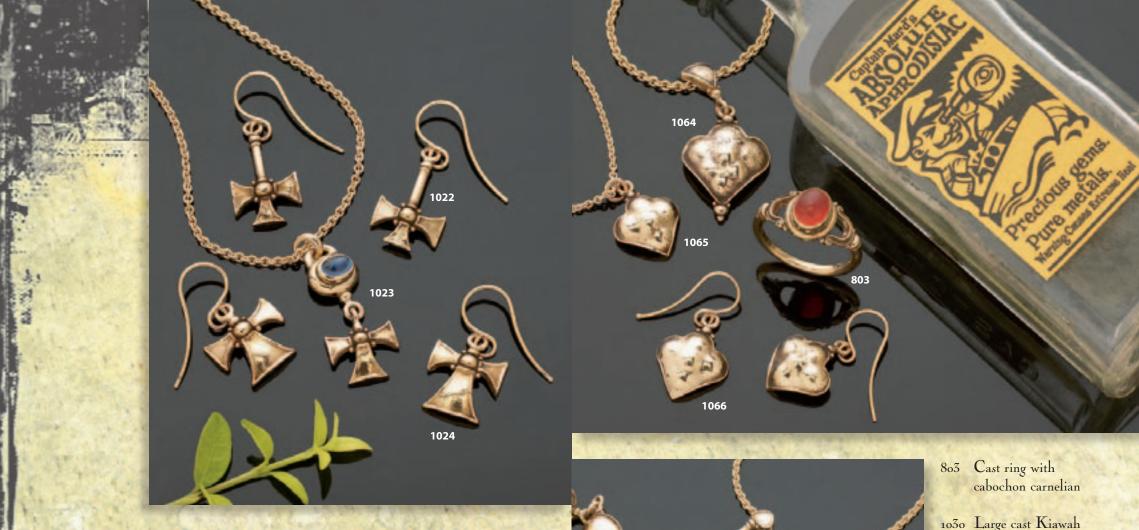

eight

nine

- 1022 Long baron earrings
- Baron pendant with cabochon sapphire
- 1024 Baron earrings
- 1062 Armadillo shield cast and fabricated pendant with cabochon sapphire
- 1063 Armadillo shield cast and fabricated earrings with cabochon sapphires

- 1030 Large cast Kiawah pendant
- 1031 Small cast Kiawah pendant
- 1032 Kiawah earrings (available in 3 sizes)
- 1033 Kiawah bracelet
- 1064 Large hammered heart cast pendant
- 1065 Small hammered heart cast pendant
- 1066 Hammered heart
  cast earrings
  (available in 2 sizes)