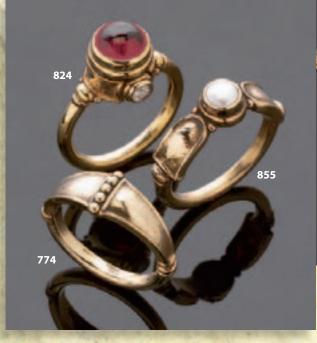

- 774 Sweet wedge ring
- 802 Cast ring with faceted ruby
- 824 Tower ring with cabochon garnet and diamonds
- 828 Cast ring with cabochon tourmaline and diamonds
- 855 Cast pearl ring
- 905 Cast ring with blue diamond
- 1028 Salmon egg earrings (available in 2 sizes)
- 1029 Salmon egg pendant with diamond