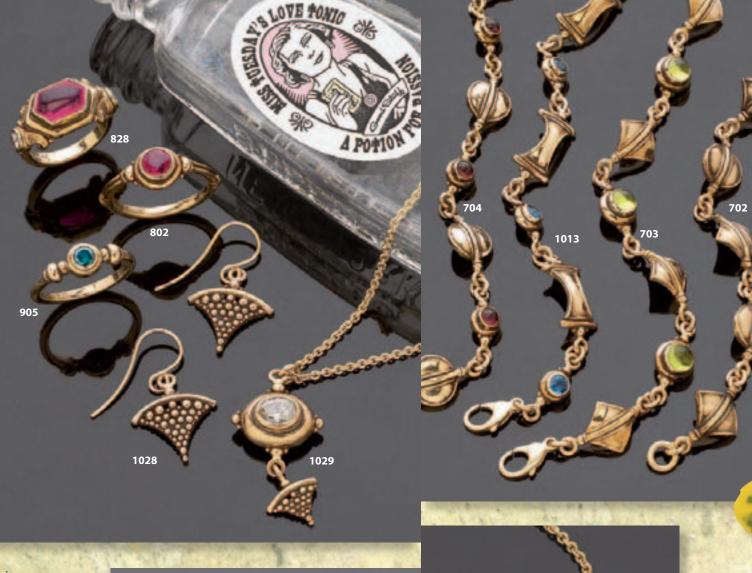

- 774 Sweet wedge ring
- 802 Cast ring with faceted ruby
- 824 Tower ring with cabochon garnet and diamonds
- 828 Cast ring with cabochon tourmaline and diamonds
- 855 Cast pearl ring
- 905 Cast ring with blue diamond
- 1028 Salmon egg earrings (available in 2 sizes)
- 1029 Salmon egg pendant with diamond

Custom pendant with octagon shaped orange zircon and diamond accent

- 702 Cast and fabricated bracelet
- 703 Cast and fabricated bracelet with cabochon peridot
- 704 Cast and fabricated bracelet with cabochon garnets
- 1013 Cast and fabricated bracelet with faceted sapphires