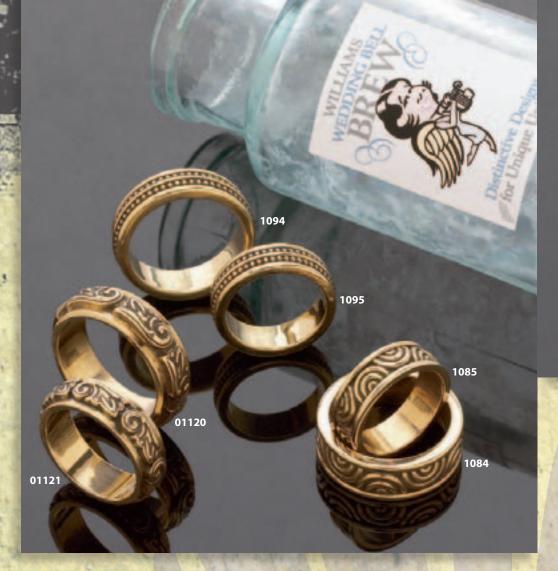

### Wedding Bands

The "band of gold" has evolved, reflecting your distinctive style as well as your commitment.

Available in 14k gold or platinum.

We will be happy to custom design wedding bands to your specifications.

1083 Pointe Park

1084 Sonoma

1085 Sonoma

1094 Maui

1095 Maui

1108 San Joaquin

1109 San Joaquin

01121 Oro Coma

01120 Oro Coma

Custom wedding bands in celtic design cast and fabricated in platinum and 14 kt. yellow gold