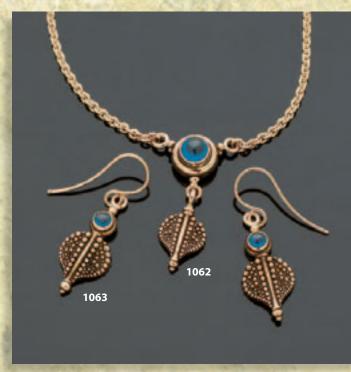

eight

nine

- 1022 Long baron earrings
- Baron pendant with cabochon sapphire
- 1024 Baron earrings
- 1062 Armadillo shield cast and fabricated pendant with cabochon sapphire
- 1063 Armadillo shield cast and fabricated earrings with cabochon sapphires