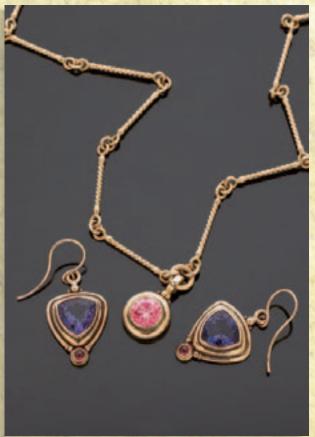

## Custom Designs

No matter what your style or stone preference, we will manage all aspects of your custom jewelry needs from design to finished piece. If you're looking for red, white or blue diamonds, if we don't already have it in stock, we will gladly try to find it for you.