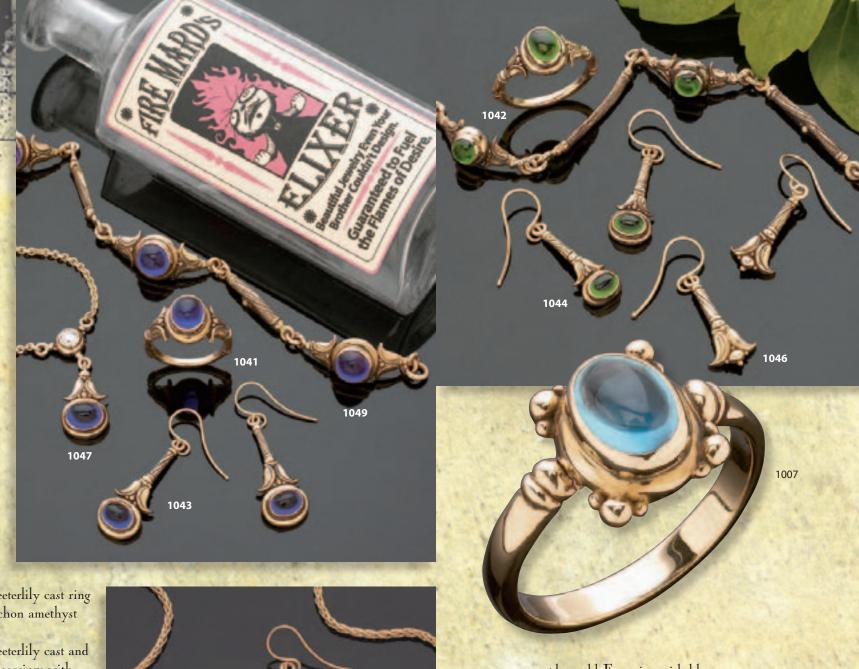

- 1041 Large Skeeterlily cast ring with cabochon amethyst
- 1043 Large Skeeterlily cast and fabricated earrings with cabochon amethysts
- 1047 Large Skeeterlily cast and fabricated pendant with diamond and cabochon amethyst
- 1049 Large Skeeterlily cast and fabricated bracelet with cabochon amethysts

Custom peridot and diamond set

- 1007 14 kt. gold Four ring with blue topaz
- 1042 Small Skeeterlily cast ring with cabochon chrome diopsite
- Small Skeeterlily cast and fabricated earrings with cabochon chrome diopsites
- 1046 Skeeterlily cast earrings
- 1050 Small Skeeterlily cast and fabricated bracelet with cabochon chrome diopsites