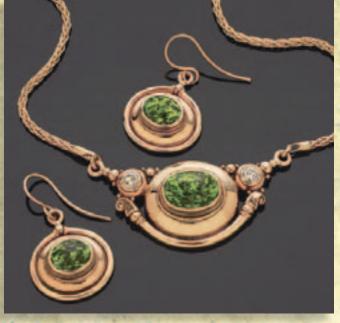

Custom peridot and diamond set

- 1007 14 kt. gold Four ring with blue topaz
- 1042 Small Skeeterlily cast ring with cabochon chrome diopsite
- Small Skeeterlily cast and fabricated earrings with cabochon chrome diopsites
- 1046 Skeeterlily cast earrings
- 1050 Small Skeeterlily cast and fabricated bracelet with cabochon chrome diopsites