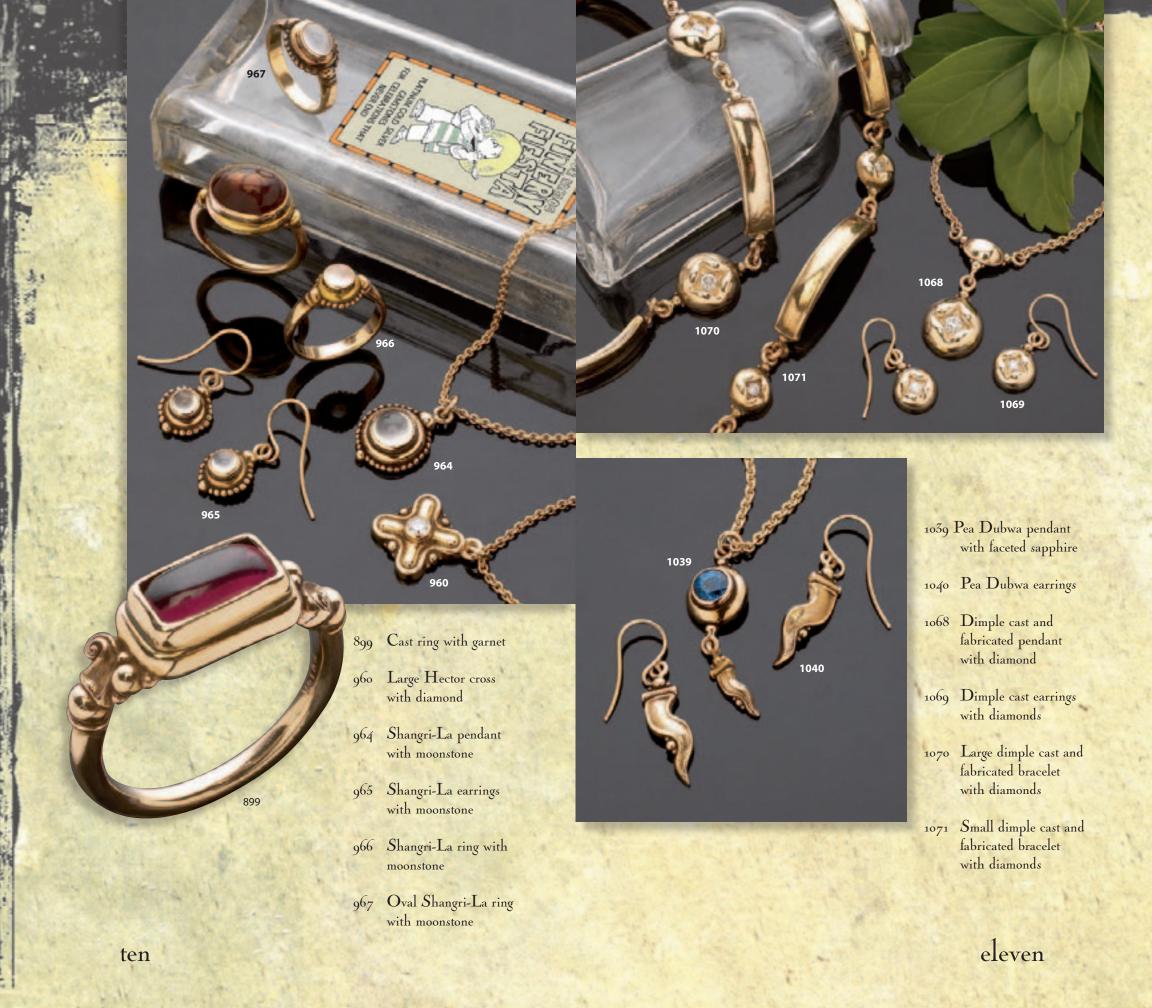

- 1041 Large Skeeterlily cast ring with cabochon amethyst
- 1043 Large Skeeterlily cast and fabricated earrings with cabochon amethysts
- 1047 Large Skeeterlily cast and fabricated pendant with diamond and cabochon amethyst
- 1049 Large Skeeterlily cast and fabricated bracelet with cabochon amethysts

Custom peridot and diamond set

- 1007 14 kt. gold Four ring with blue topaz
- 1042 Small Skeeterlily cast ring with cabochon chrome diopsite
- Small Skeeterlily cast and fabricated earrings with cabochon chrome diopsites
- 1046 Skeeterlily cast earrings
- 1050 Small Skeeterlily cast and fabricated bracelet with cabochon chrome diopsites