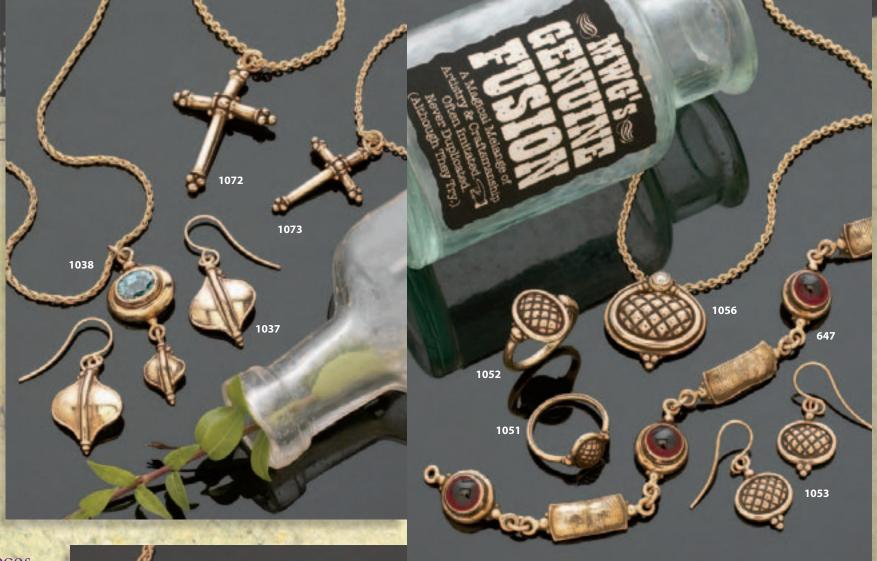

five

Many pieces shown are also available with a variety of diamond or gemstone shapes and sizes.

> Blue princess cut diamond with oval white diamond accent

- 647 Cast and fabricated bracelet with cabochon garnets
- 1037 Spade earrings (available in 2 sizes)
- 1038 Spade pendant with faceted blue topaz
- 1056 Pineapple pendant cast and fabricated with diamond accent
- 1051 Small pineapple cast ring
- 1052 Large pineapple cast ring
- 1053 Pineapple cast earrings (available in 2 sizes)
- 1072 Large beaded cast cross
- 1073 Small beaded cast cross