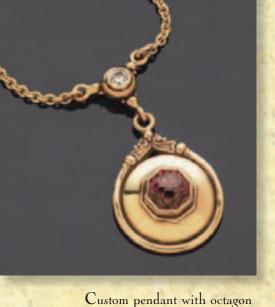

Custom pendant with octagon shaped orange zircon and diamond accent

- 702 Cast and fabricated bracelet
- 703 Cast and fabricated bracelet with cabochon peridot
- 704 Cast and fabricated bracelet with cabochon garnets
- 1013 Cast and fabricated bracelet with faceted sapphires