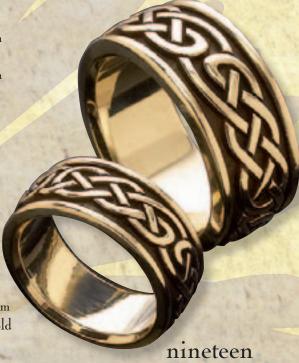

01120 Oro Coma

Custom wedding bands in celtic design cast and fabricated in platinum and 14 kt. yellow gold