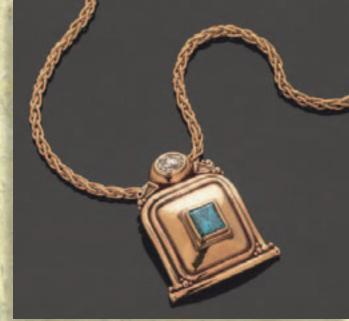

arge Skeeterlily cast ring with cabochon amethyst
- 1043 Large Skeeterlily cast and fabricated earrings with cabochon amethysts
- 1047 Large Skeeterlily cast and fabricated pendant with diamond and cabochon amethyst
- 1049 Large Skeeterlily cast and fabricated bracelet with cabochon amethysts



Custom peridot and diamond set

- 1007 14 kt. gold Four ring with blue topaz
- 1042 Small Skeeterlily cast ring with cabochon chrome diopsite
- Small Skeeterlily cast and fabricated earrings with cabochon chrome diopsites
- 1046 Skeeterlily cast earrings
- 1050 Small Skeeterlily cast and fabricated bracelet with cabochon chrome diopsites

five



Many pieces shown are also available with a variety of diamond or gemstone shapes and sizes.

> Blue princess cut diamond with oval white diamond accent



- 647 Cast and fabricated bracelet with cabochon garnets
- 1037 Spade earrings (available in 2 sizes)
- 1038 Spade pendant with faceted blue topaz
- 1056 Pineapple pendant cast and fabricated with diamond accent
- 1051 Small pineapple cast ring
- 1052 Large pineapple cast ring
- 1053 Pineapple cast earrings (available in 2 sizes)
- 1072 Large beaded cast cross
- 1073 Small beaded cast cross



- 774 Sweet wedge ring
- 802 Cast ring with faceted ruby
- 824 Tower ring with cabochon garnet and diamonds
- 828 Cast ring with cabochon tourmaline and diamonds
- 855 Cast pearl ring
- 905 Cast ring with blue diamond
- 1028 Salmon egg earrings (available in 2 sizes)
- 1029 Salmon egg pendant with diamond





Custom pendant with octagon shaped orange zircon and diamond accent

- 702 Cast and fabri