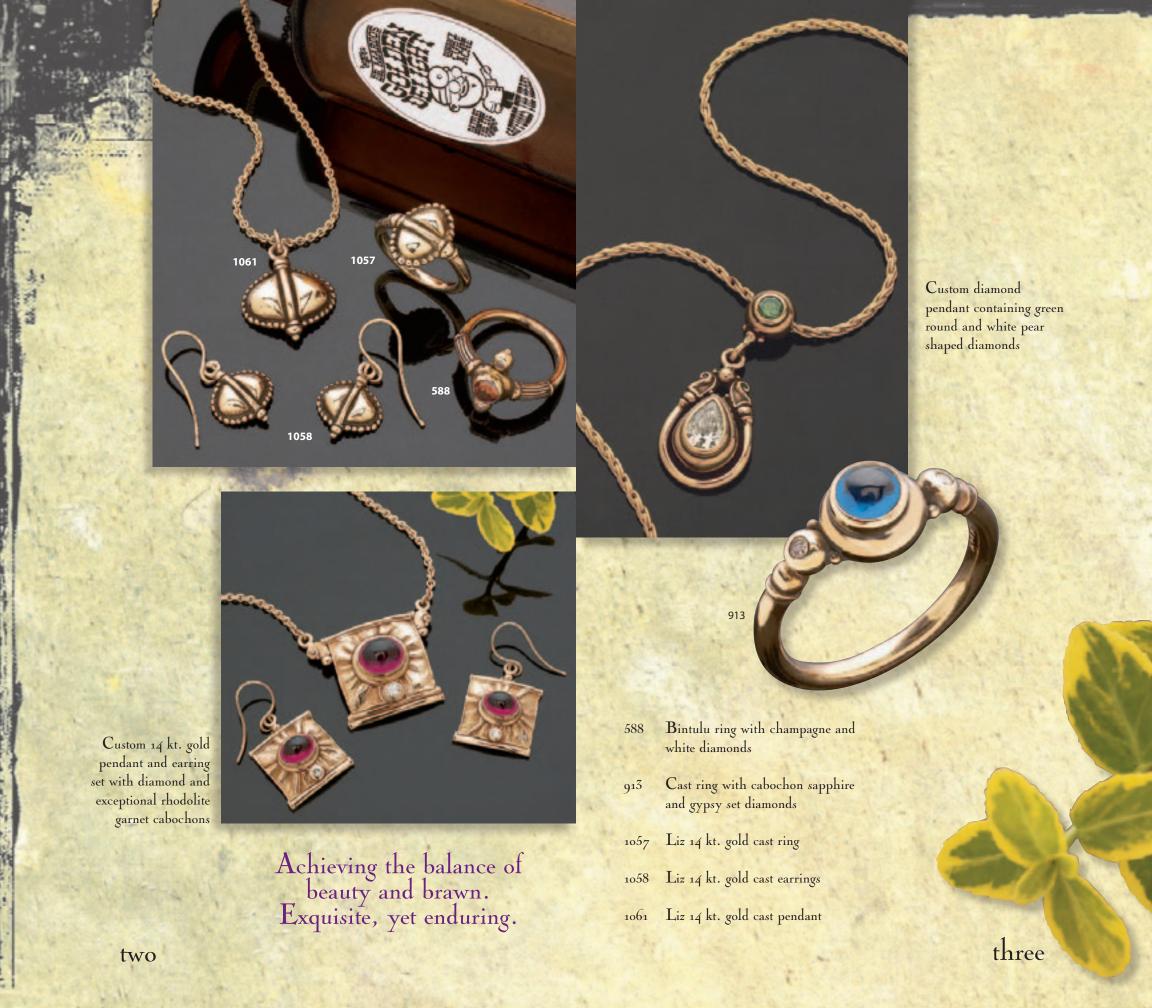

# CENUINE AUTHENTIC



**©COLLECTION o5** ♥

MARC WILLIAMS

goldsmith



## Custom Designs

No matter what your style or stone preference, we will manage all aspects of your custom jewelry needs from design to finished piece. If you're looking for red, white or blue diamonds, if we don't already have it in stock, we will gladly try to find it for you.







- 1041 Large Skeeterlily cast ring with cabochon amethyst
- 1043 Large Skeeterlily cast and fabricated earrings with cabochon amethysts
- 1047 Large Skeeterlily cast and fabricated pendant with diamond and cabochon amethyst
- 1049 Large Skeeterlily cast and fabricated bracelet with cabochon amethysts



Custom peridot and diamond set

- 1007 14 kt. gold Four ring with blue topaz
- 1042 Small Skeeterlily cast ring with cabochon chrome diopsite
- Small Skeeterlily cast and fabricated earrings with cabochon chrome diopsites
- 1046 Skeeterlily cast earrings
- 1050 Small Skeeterlily cast and fabricated bracelet with cabochon chrome diopsites

five



Many pieces shown are also available with a variety of diamond or gemstone shapes and sizes.

> Blue princess cut diamond with oval white diam